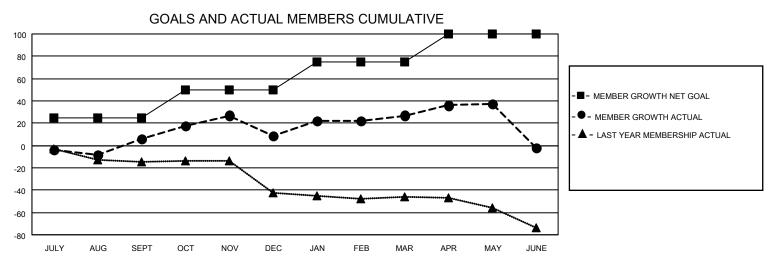

## MONTHLY MEMBERSHIP PROGRESS REPORT

LOCATION KANSAS District 17 A Results as of: 6/30/2022

| Clubs RESULTS FOR 2021-2022 |   |   |   | Members RESULTS FOR 2021-2022 |    |    |    |
|-----------------------------|---|---|---|-------------------------------|----|----|----|
|                             |   |   |   |                               |    |    |    |
| JULY/AUG/SEPT               | 1 | 0 | 0 | JULY/AUG/SEPT                 | 25 | 44 | 27 |
| OCT/NOV/DEC                 | 0 | 0 | 0 | OCT/NOV/DEC                   | 25 | 61 | 54 |
| JAN/FEB/MAR                 | 1 | 0 | 0 | JAN/FEB/MAR                   | 25 | 43 | 17 |
| APR/MAY/JUNE                | 0 | 0 | 0 | APR/MAY/JUNE                  | 25 | 49 | 75 |